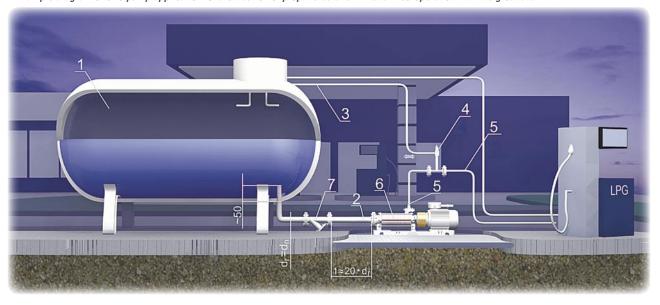

ds - diameter of the pump suction connector pipe.

Example diagram of SKC pump application for distribution of propane-butane mixture in co-operation with the ground tank

Note:

Protect the suction pipe from sunshine.

ds - diameter of the pump suction connector pipe

- 1 store tank
- 2 inflow pipeline
- 3 gas phase pipeline
- 4 by-pass valve
- 5 pressure pipeline
- 6 pump 7 filter

www.hv.pl export@hv.pl ul. Droga Jeziorna 8, 86-303 Grudziądz, Poland tel. +48(56) 45 07 554; fax: +48(56) 45 07 346