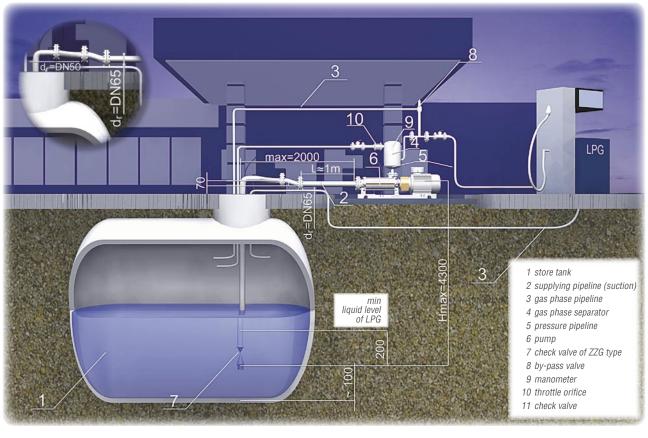

## LPG VERSION PUMPS

Example diagram of SKD pump application for distribution of propane-butane mixture in co-operation with the underground tank

Note:

Protect the suction pipeline from sunshine. For maximum suction depth, pressure losses on the suction pipeline may not exceed 0,035 bar.

ds - diameter of the pump suction connector pipe.

Example diagram of SKC pump application for distribution of propane-butane mixture in co-operation with the ground tank

Note:

Protect the suction pipe from sunshine.

ds - diameter of the pump suction connector pipe

- 1 store tank
- 2 inflow pipeline
- 3 gas phase pipeline
- 4 by-pass valve
- 5 pressure pipeline
- 6 pump 7 filter

www.hv.pl export@hv.pl ul. Droga Jeziorna 8, 86-303 Grudziądz, Poland tel. +48(56) 45 07 554; fax: +48(56) 45 07 346